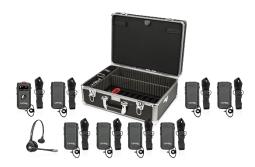

## **Configuration:**

LKS-5-A1 ListenTALK R8 System

## **Product Overview:**

The ListenTALK R8 System is a portable wireless one-way communication system for one leader and up to seven participants. Easy to create a group with the push of a button on the Docking Station Case 16. Ideal for tours, training, simultaneous interpretation, etc...

## **Highlights:**

- Easy to Use
- Ear Speaker (LA-401), Battery (LA-365), and Breakaway Lanyard (LA-445-BK) included with each Transceiver (LK-1)
- Ear Speaker (LA-401), Battery (LA-365), and Breakaway Lanyard (LA-445-BK) included with each Receiver (LKR-12)
- 1 Leader and 7 Participants
- Expandable

## **Includes:**

One (1) LK-1 ListenTALK Transceiver Seven (7) LKR-12 ListenTALK Receiver Basic One (1) LA-481 Docking Station Case 16 One (1) LA-452 Headset 2 (Over Head w/ Boom Mic)